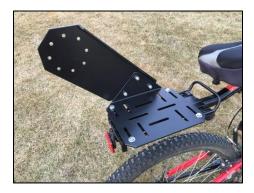

1. Fasten the Horizontal Mounting Plate (1) onto the luggage rack. Position the Horizontal Mounting Plate (1) in the desired location on the luggage rack. For optimal strength and stability, fasten onto the outside tube using the outside slots if possible. For tubes less than ½" diameter, assemble the bolt (4), flat washer (5), and lock washer (6) and insert into the slot, threading the bolt into one of the threaded nylon fasteners (3) as shown in the bottom center picture.

For tubes ½" diameter or greater, insert the nut (7) between the Horizontal Mounting Plate (1) and the Nylon Fastener (3) as shown at bottom right. This nut must be tight to the plate to keep the bolt in a vertical position. Tighten the fasteners evenly until they are all snug. Don't overtighten.