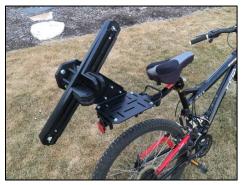

- 2. **Fasten the Vertical Mounting Plate (2) onto the Horizontal Mounting Plate (1)**. Select your preferred mounting configuration, noting that there are two sets of holes in the Vertical Mounting Plate by which it can be fastened to the Horizontal Mounting Plate. Use the ¾" bolts (8) and lock nuts (9) to fasten the two plates together. Tighten the fasteners until they are snug.
- 3. **Fasten Bowkaddy (not included) onto the Vertical Mounting Plate**. Place Bowkaddy in the predetermined position, align the holes in the base and fasten to the plate using hardware provided with Bowkaddy. Tighten the fasteners until they are snug.