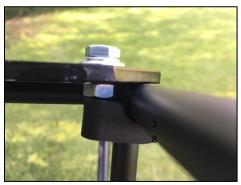

For tubes ½" diameter or greater, insert the nut (7) between the Horizontal Mounting Plate (1) and the Nylon Fastener (3) as shown at bottom right. This nut must be tight to the plate to keep the bolt in a vertical position. Tighten the fasteners evenly until they are all snug. Don't overtighten.