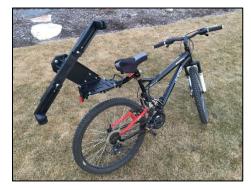

4. Insert bow. Check all fasteners for tightness and general setup for adequate bow and rider clearance. Happy Trails!