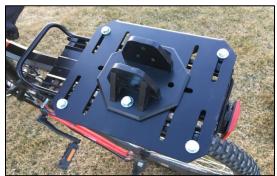

1. Fasten the Horizontal Mounting Plate (1) onto the luggage rack. Position the Horizontal Mounting Plate (1) in the desired location on the luggage rack. For optimal strength and stability, fasten onto the outside tube using the outside slots if possible. For tubes less than ½" diameter, assemble the bolt (4), flat washer (5), and lock washer (6) and insert into the slot, threading the bolt into one of the threaded nylon fasteners (3) as shown in the bottom center picture.

For tubes ½" diameter or greater, insert the nut (7) between the Horizontal Mounting Plate (1) and the Nylon Fastener (3) as shown at bottom right. This nut must be tight to the plate to keep the bolt in a vertical position. Tighten the fasteners evenly until they are all snug. Don't overtighten.