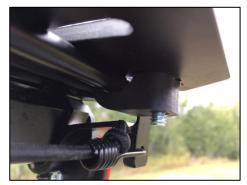

1. Fasten the Horizontal Mounting Plate (1) onto the luggage rack. Position the Horizontal Mounting Plate (1) in the desired location on the luggage rack. For optimal strength and stability, fasten onto the outside tube using the outside slots if possible. For tubes less than ½" diameter, assemble the bolt (4), flat washer (5), and lock washer (6) and insert into the slot, threading the bolt into one of the threaded nylon fasteners (3) as shown in the bottom center picture.