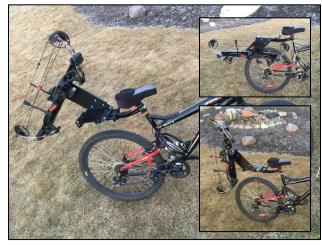

#### **Installation Instructions**

The Bike Bracket allows Bowkaddy to be mounted onto a standard mountain or fat tire/electric bike, as detailed below. For more installation applications, visit <a href="https://www.bowkaddy.com">www.bowkaddy.com</a>.

## Mountain / Fat Tire Bike

The Bike Bracket is designed to fasten onto the top of most bike luggage racks (sold separately), located above the front or rear wheel. Before bolting anything together, first determine where you would like the bow positioned (ie. front/back, centered on the bike or off to one side or the other). Considerations include personal preference, bike and bow access, clearances for bow and rider, space needs on luggage rack for other gear, access to pannier bags, etc.