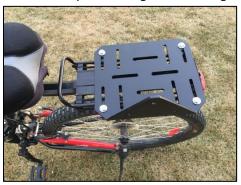

- 2. **Fasten the Vertical Mounting Plate (2) onto the Horizontal Mounting Plate (1)**. Select your preferred mounting configuration, noting that there are two sets of holes in the Vertical Mounting Plate by which it can be fastened to the Horizontal Mounting Plate. Use the ¾" bolts (8) and lock nuts (9) to fasten the two plates together. Tighten the fasteners until they are snug.
- 3. **Fasten Bowkaddy (not included) onto the Vertical Mounting Plate**. Place Bowkaddy in the predetermined position, align the holes in the base and fasten to the plate using hardware provided with Bowkaddy. Tighten the fasteners until they are snug.

#### Other

With diversity in mind, the Horizontal Mounting Plate (1) is designed with central slots which allow the Bowkaddy Base to be directly fastened to it. This effectively makes the plate a stand-alone bracket, adaptable to a variety of custom mounting scenarios; in this case, for example, a laterally-positioned bow.