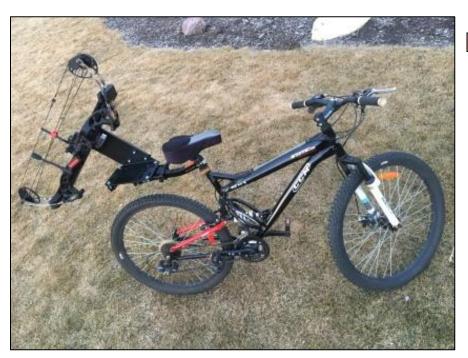

4. Insert bow. Check all fasteners for tightness and general setup for adequate bow and rider clearance. Happy Trails!